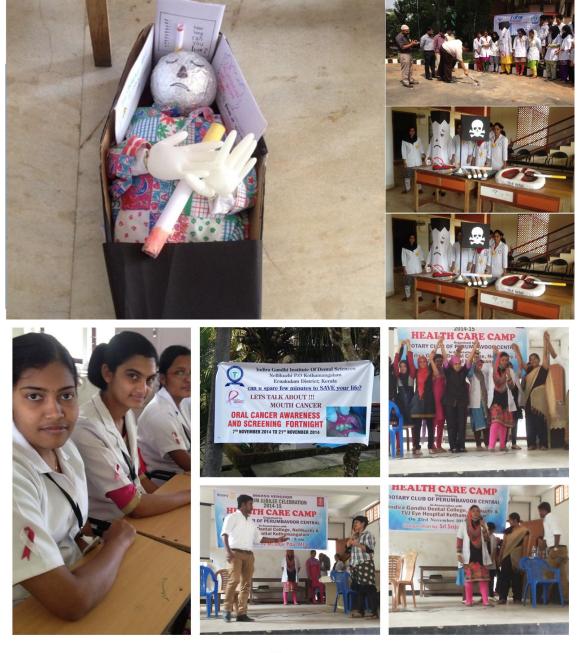

## **CAMP PHOTOGRAPHS**

+91 96054 000 34 / 35
 info@igids.org | www.igids.org

Nellikuzhi PO, Kothamangalam Ernakulam Dt., Kerala 686 691, S.India.

Affiliated to Kerala University of Health Sciences, Thrissur Recognized by Ministry of Health and Family Welfare, Govt. of India & Dental Council of India, New Delhi

## REPRESENTATIVE IMAGES OF ORAL CANCER RELATED CAMPS

Dr. Sanu Tom Abraham, MDS PRINCIPAL Indira Gandhi Institute of Dental Sciences Nellikuzhi P O, Kothamangalam Kerala-686691

+91 96054 000 34 / 35

M

info@igids.org www.igids.org