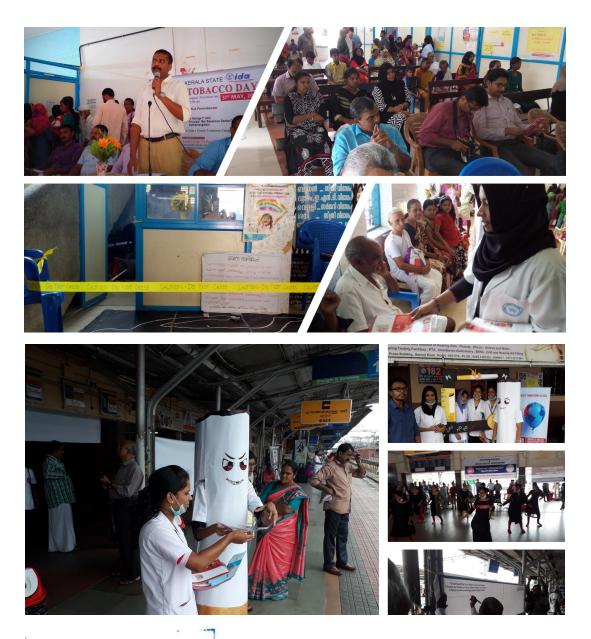

## **CAMP PHOTOGRAPHS**

+91 96054 000 34 / 35
 info@igids.org | www.igids.org

Nellikuzhi PO, Kothamangalam Ernakulam Dt., Kerala 686 691, S.India.

Affiliated to Kerala University of Health Sciences, Thrissur Recognized by Ministry of Health and Family Welfare, Govt. of India & Dental Council of India, New Delhi